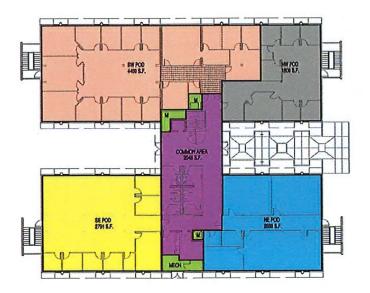

## FOR LEASE:

- ±1,500/2000 SF up to ±7,500 SF
- Rate of \$11.50/SF full service (except janitorial)