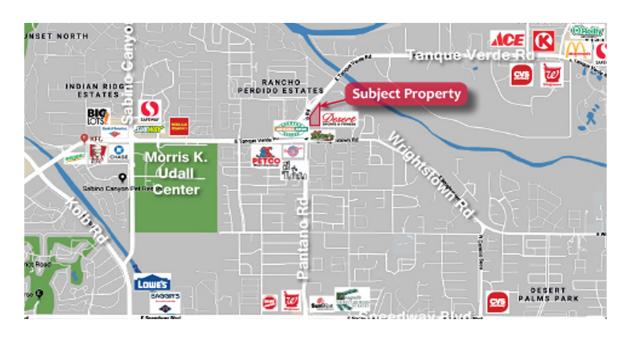

## Features:

- Ample covered parking
- Great visibilty from Tanque Verde Road
- Next to Desert Sports and fitness