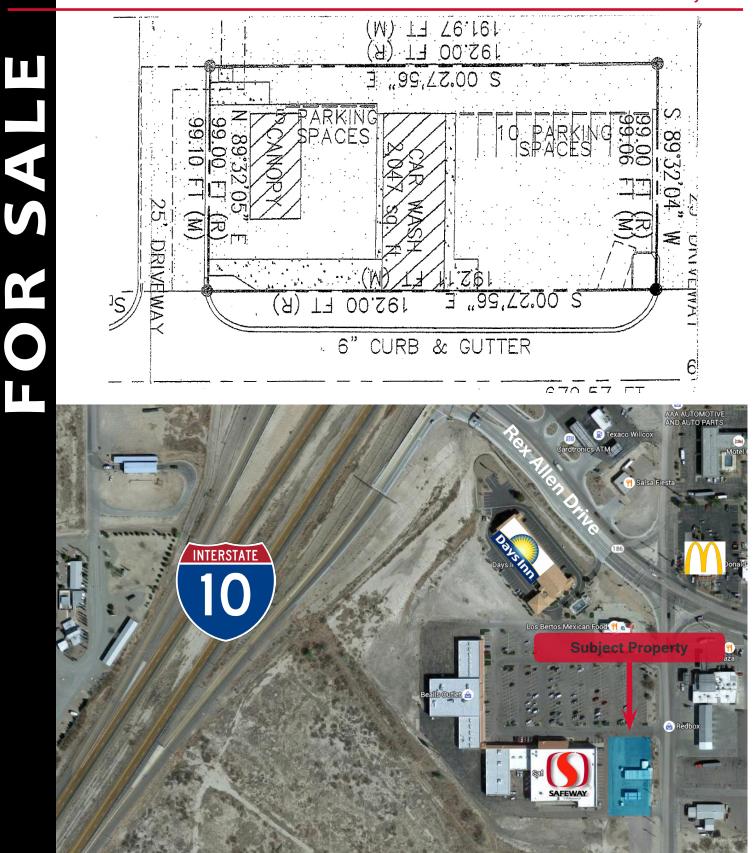

## Car Wash Site in a Grocery Anchored Center

This approx 19,166 SF pad site was an operating car wash. The Subject Property is located in the Safeway anchored Willcox Village Shopping Center and is just east of Safeway. The Subject Property has four covered bays and an office. Also included is a metal carport and a covered detail area. The car wash is closed and the touchless automatic car wash bay is currently not in good working order.

| Specifications      |                                                                                                                                     |
|---------------------|-------------------------------------------------------------------------------------------------------------------------------------|
| Sale Price:         | \$325,000                                                                                                                           |
| Address:            | 640 N. Bisbee Ave, Willcox, AZ, 85643                                                                                               |
| Parcel Number:      | 202-43-006C                                                                                                                         |
| Property Taxes:     | \$1,688.38 (2018)                                                                                                                   |
| Additional Charges: | Buyer to pay to shopping center property manager their pro rata share of common area charges and insurance.                         |
| Building Size:      | ± 1,032 SF space (Four Covered Bays and Office)                                                                                     |
| Floor Drains:       | 4 large drains (approx. 3'x4') one in each bay and one 8"<br>drain in the office.                                                   |
| Lot Size:           | ± 19,166 SF                                                                                                                         |
| Zoning:             | H-1 (Highway-1) City of Willcox                                                                                                     |
| Use Restrictions:   | To be approved by landlord and/or Safeway                                                                                           |
| Traffic Counts:     | Exit 340, I-10 W Airport Road NE 15,427 VPD (2018 CoStar)<br>N. Bisbee Ave 3,976 VPD (SEAGO) Haskall Ave NE 1,593 VPD (2018 CoStar) |