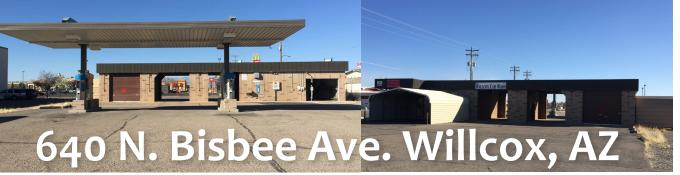

## Car Wash Site in a Grocery Anchored Center

This approx 19,166 SF pad site was an operating car wash. The Subject Property is located in the Safeway anchored Willcox Village Shopping Center and is just east of Safeway. The Subject Property has four covered bays and an office. Also included is a metal carport and a covered detail area. The car wash is closed and the touchless automatic car wash bay is currently not in good working order.

| Specifications      |                                                                                                                                     |
|---------------------|-------------------------------------------------------------------------------------------------------------------------------------|
| Sale Price:         | \$325,000                                                                                                                           |
| Address:            | 640 N. Bisbee Ave, Willcox, AZ, 85643                                                                                               |
| Parcel Number:      | 202-43-006C                                                                                                                         |
| Property Taxes:     | \$1,688.38 (2018)                                                                                                                   |
| Additional Charges: | Buyer to pay to shopping center property manager their pro rata share of common area charges and insurance.                         |
| Building Size:      | ± 1,032 SF space (Four Covered Bays and Office)                                                                                     |
| Floor Drains:       | 4 large drains (approx. 3'x4') one in each bay and one 8"<br>drain in the office.                                                   |
| Lot Size:           | ± 19,166 SF                                                                                                                         |
| Zoning:             | H-1 (Highway-1) City of Willcox                                                                                                     |
| Use Restrictions:   | To be approved by landlord and/or Safeway                                                                                           |
| Traffic Counts:     | Exit 340, I-10 W Airport Road NE 15,427 VPD (2018 CoStar)<br>N. Bisbee Ave 3,976 VPD (SEAGO) Haskall Ave NE 1,593 VPD (2018 CoStar) |