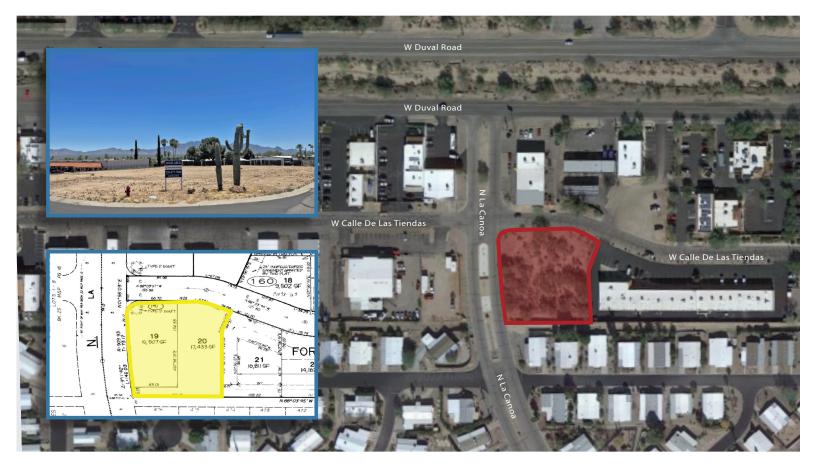

## SEC of LA CANOA and CALLE DE LAS TIENDAS

Nice, clean "hard-to-find" commercial lots in the Duval Commercial area.

Near N. La Canada Drive and Duval Mine Rd. with easy and close access to I-19.

Perfect for a commercial business and close to Safeway and Jim Click Ford.

**✓ Sale Price:** \$280,000

(Seller will consider selling lots indivually)

**✓ Lot Size:** Lot 19 = 15,507sf

Lot 20 = 17,433sf

(per Pima County)

**✓ Parcel Number:** 304-16-6090

304-16-6100

✓ Property Taxes: \$2,258/yr. (combined)

✓ **Zoning:** CB-1 Pima County

✓ Location: 177 & 191 W Calle De Las Tiendas

Green Valley, AZ 85614

**Exclusively Represented By:** 

Tucson Realty & Trust Co.
333 N. Wilmot Road | Suite 340 | Tucson, AZ 85711
www.tucsonrealty.com