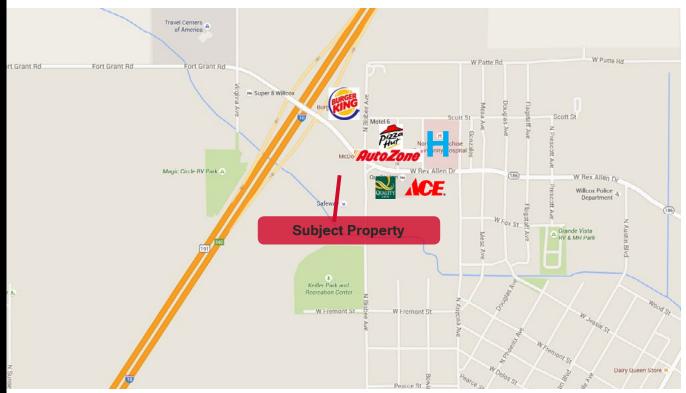

## **Tucson Realty & Trust Co.**

**Southwest Expertise, Global Capability** 

333 N. Wilmot Rd., Ste 340 Tucson, AZ 85711 520-577-7000 www.tucsonrealty.com

650-684 N. Bisbee Ave
Willcox, AZ

Willcox Village is Willcox AZ's premier retail center. The Shopping Center is anchored by a remodeled Safeway with Starbuck's and surrounded by national hotels and fast food restaurants. Signage for center can be seen on I-10.

Willcox is approx one hour east of Tucson along I-10. The City is known nationally for its cattle production and agriculture. The wine industry continues to expand in the Willcox area. The Willcox wine region produces 74% of the wine grapes grown in the state of Arizona.