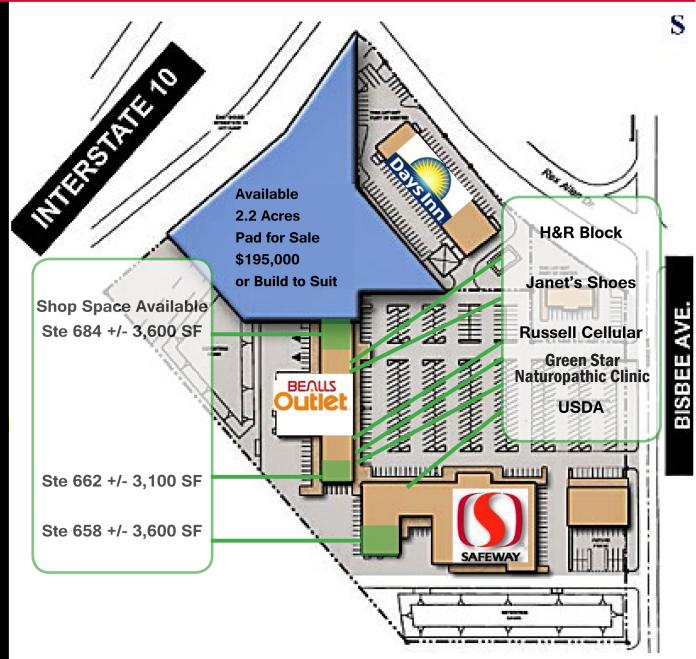

# Shop Space for Lease 2.2 Acre Pad Site For Sale/Build to Suit

#### **FEATURES**

| Location:                                        | I-10 & Rex Allen Drive Willcox AZ                                                                                                                             |                             |                             |
|--------------------------------------------------|---------------------------------------------------------------------------------------------------------------------------------------------------------------|-----------------------------|-----------------------------|
| Space Available:                                 | Suite 684 approx 3,600 Square Feet \$10.00/PSF/NNN<br>Suite 662 approx 3,100 Square Feet \$10.00/PSF/NNN<br>Suite 658 approx 3,600 Square Feet \$6.00/PSF/NNN |                             |                             |
| Triple Net Charges:                              | Estimated at \$3.35 psf                                                                                                                                       |                             |                             |
| Traffic Count:                                   | I-10 13,225 VPD Rex Allen Drive                                                                                                                               |                             |                             |
| Demographics: (2022) Population: Avg. HH Income: | 1-Mile<br>3,030<br>\$51,027                                                                                                                                   | 3-Mile<br>5,730<br>\$56,821 | 5-Mile<br>5,938<br>\$57,832 |

Willcox Village is Willcox AZ's premier retail center. The Shopping Center is anchored by a remodeled Safeway with Starbuck's and surrounded by national hotels and fast food restaurants. Signage for center can be seen on I-10.