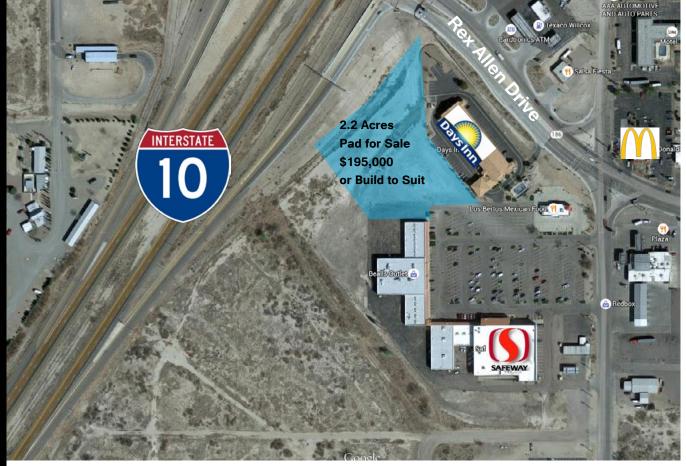

# Shop Space for Lease 2.2 Acre Pad Site For Sale/Build to Suit

#### **FEATURES**

| Location:                                        | I-10 & Rex Allen Drive Willcox AZ                                                                                                                             |                             |                             |
|--------------------------------------------------|---------------------------------------------------------------------------------------------------------------------------------------------------------------|-----------------------------|-----------------------------|
| Space Available:                                 | Suite 684 approx 3,600 Square Feet \$10.00/PSF/NNN<br>Suite 662 approx 3,100 Square Feet \$10.00/PSF/NNN<br>Suite 658 approx 3,600 Square Feet \$6.00/PSF/NNN |                             |                             |
| Triple Net Charges:                              | Estimated at \$3.35 psf                                                                                                                                       |                             |                             |
| Traffic Count:                                   | I-10 13,225 VPD Rex Allen Drive                                                                                                                               |                             |                             |
| Demographics: (2022) Population: Avg. HH Income: | 1-Mile<br>3,030<br>\$51,027                                                                                                                                   | 3-Mile<br>5,730<br>\$56,821 | 5-Mile<br>5,938<br>\$57,832 |

Willcox Village is Willcox AZ's premier retail center. The Shopping Center is anchored by a remodeled Safeway with Starbuck's and surrounded by national hotels and fast food restaurants. Signage for center can be seen on I-10.