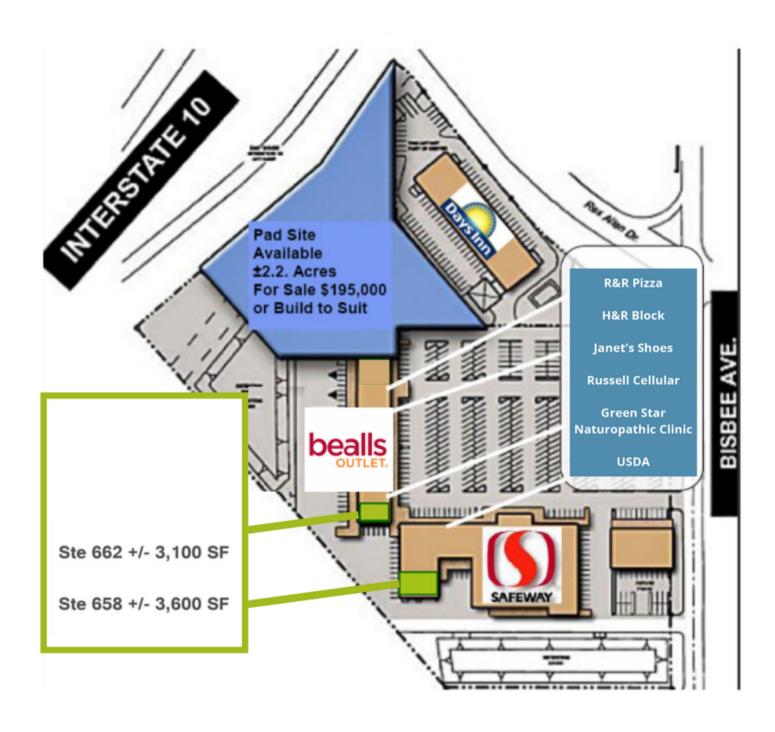

- ✓ Location: 650-684 N Bisbee
- ✓ Lot Size: 2.2 acre pad site

Ave Willcox, AZ

#### **FEATURES**

Location: 1-10 & Rex Allen Drive Willcox, AZ

Space Available:

Suite 662 approx 3,100 sf \$10.00/PSF/NNN Suite 658 approx 3,6000 sf \$10.00/PSF/NNN

Triple Net Charges: Estimated at \$2.00/SF