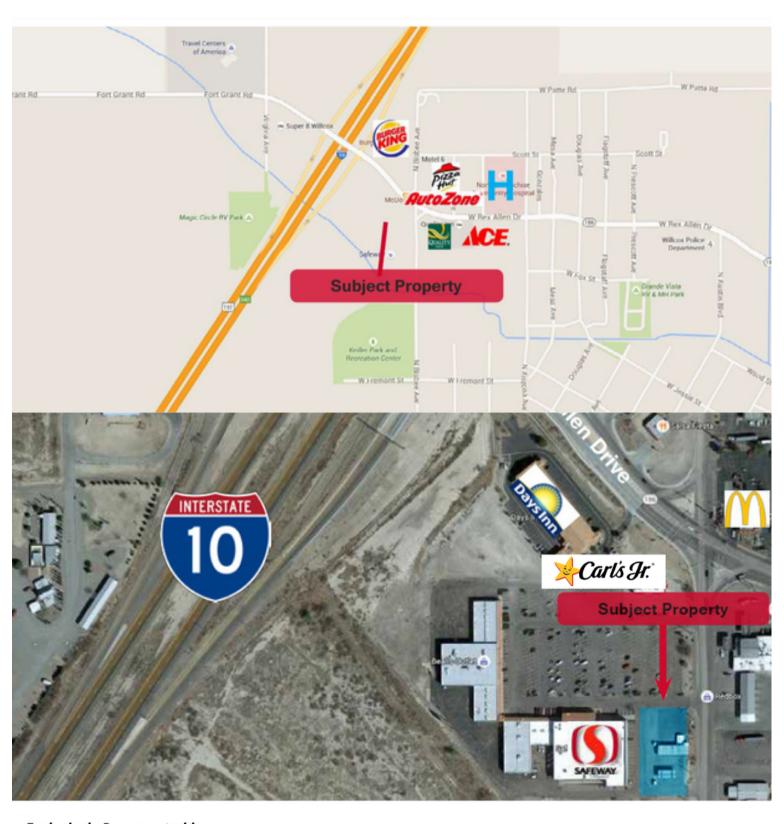

#### **FEATURES**

Location: 1-10 & Rex Allen Drive Willcox, AZ

Space Available:

Suite 662 approx 3,100 sf \$10.00/PSF/NNN Suite 658 approx 3,6000 sf \$10.00/PSF/NNN

Triple Net Charges: Estimated at \$2.00/SF

Traffic Count: I-10 15,886 VPD Rex Allen Drive

 DEMOGRAPHICS
 1 mile
 3 mile
 5 mile

 Est. Pop
 2,976
 5,362
 5,861

 Est. Avg. HH Income
 \$48,255
 \$59,939
 \$61,988