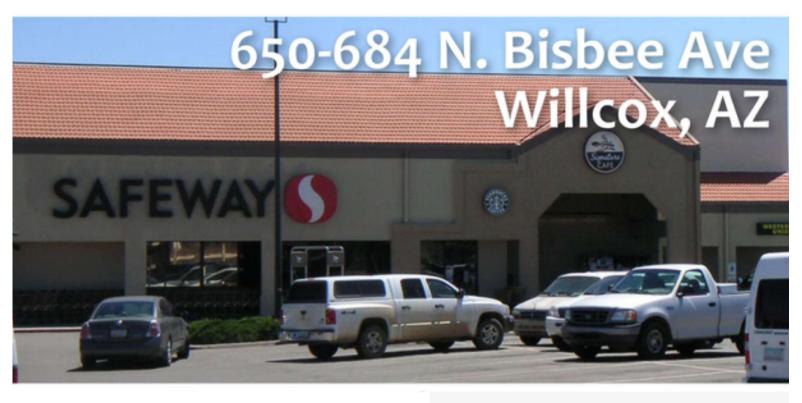

### 650-684 N BISBEE AVE WILLCOX, AZ

Lease Rate: \$10.000 SF + NNN
Triple Net Charges est. at \$2.00/SF

Willcox village is Willcox, AZ's premier retail center. The shopping center is anchored by a remodeled Safeway with Starbuck's and surrounded by national hotels and fast food restaurants. Signage for center can be seen on I-10. Willcox is approx. 1 hour east of Tucson along I-10.

- ✓ Location: 650-684 N Bisbee
- ✓ Lot Size: 2.2 acre pad site

Ave Willcox, AZ